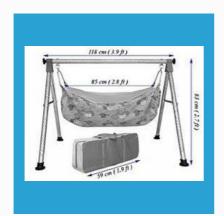

## STAINLESS STEEL FOLDING CRADLE

SS Steel Cradle Folding

Stainless Steel Folding Ghodiyu

Stainless Steel Folding Cradle