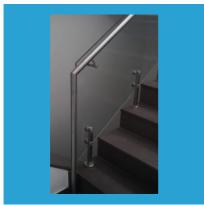

## **STAINLESS STEEL RAILINGS**

SS Glass Railings

SS Railings

Stainless Steel Railing 304 Grade In Jindal Steel Pipe

Stainless Steel Mandir Railing

#### **STAIR HANDRAIL**

Glass Handrail

Stainless Steel with Glass Railing

Stair Handrail

Stainless Steel Stair Handrail