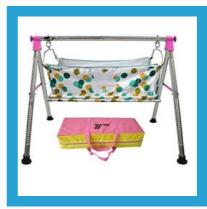

## STAINLESS STEEL FOLDING CRADLE

SS Steel Cradle Folding

Stainless Steel Folding Ghodiyu

Stainless Steel Folding Cradle